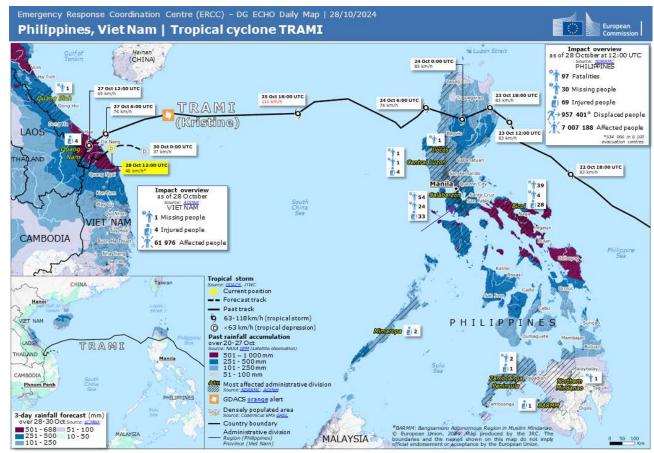

## Typhoon TRAMI Philippines, China, Vietnam Philippines, China, Vietnam 184 Area Philippines (Calabarzon and Bicol regions, Luzon Island) Death toll\* China (Hainan Province), Vietnam (Central) (PHL 159, CHI October 23-30, 2024 10, VNM 15) Period Typhoon TRAMI brought 500-600 mm of heavy rainfall and river flooding to the Philippines (southern Luzon), Hainan Island China, and 22 Outline central Vietnam. In the Philippines, the Bicol River basin was heavily Missing\* inundated, and landslides occurred in Batangas Province Culabarzon, (PHL) resulting in many deaths.