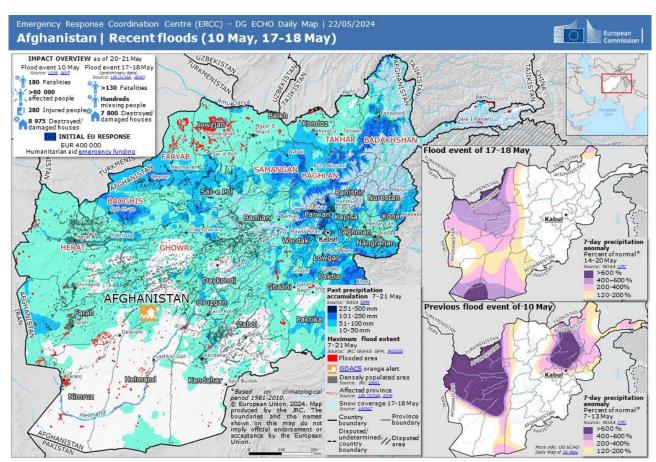

| Afghanistan |         | Floods and Landslides                                                                                                                                                                                                                                                                                                               |             |     |
|-------------|---------|-------------------------------------------------------------------------------------------------------------------------------------------------------------------------------------------------------------------------------------------------------------------------------------------------------------------------------------|-------------|-----|
|             | Area    | Northeastern, northern and western Afghanistan  Northeast (Badakhshan, Tahar and Baghlan provinces)  Northern (Faryab province), Western (Galle province)                                                                                                                                                                           | Death toll* | 225 |
|             | Period  | May 10-18, 2024                                                                                                                                                                                                                                                                                                                     |             |     |
|             | Outline | Areas where soil had been too hardened for infiltration due to three consecutive years of drought, were hit by heavy rains from April onward, causing flash floods and river overflows; the May floods caused extensive damage to houses, irrigation facilities, and farmland, especially in the northern and northeastern regions. | Missing*    | -   |

\*Number of victims is based on UN OCHA report of June 6, 2024.

© European Union, 1995-2024

Source: https://erccportal.jrc.ec.europa.eu/ECHO-Products/Maps#/maps/4875