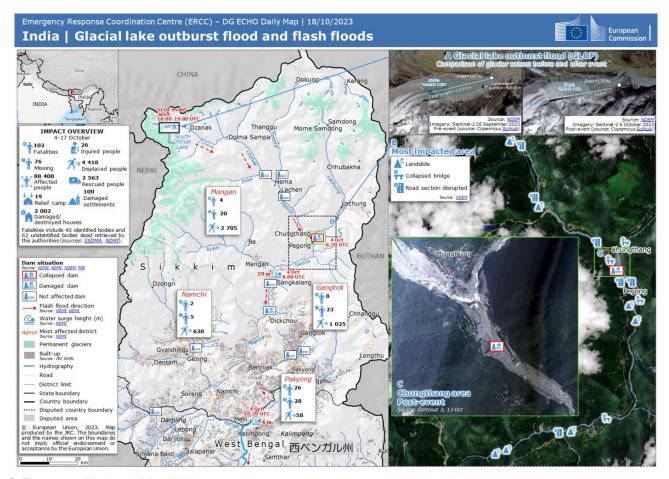

## Glacial Lake Outburst Flood in Sikkim India India 104 Place Death toll\* Teesta River upstream basin in Sikkim State and West Bengal State October 4, 2023 Period A glacial lake in the headwaters of the Teesta River broke, floodwaters 77 Missing\* flowed down the river and the downstream hydroelectric dam was Outline breached. Extensive damage occurred around the dam and along the river downstream.