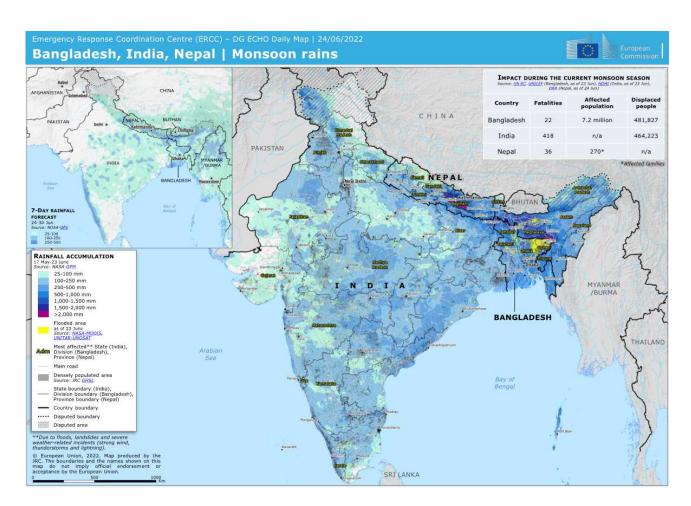

## India, Bangladesh Floods and Landslides

| Area    | Northeast India, Northeast Bangladesh  India: Assam State, Meghalaya State, Arunachal Pradesh State, Nagaland State, Manipur State Bangladesh: Sylhet Division                                                                                                                                                                                                             | Death toll | 455<br>(India 324,<br>Bangladesh<br>131) |
|---------|----------------------------------------------------------------------------------------------------------------------------------------------------------------------------------------------------------------------------------------------------------------------------------------------------------------------------------------------------------------------------|------------|------------------------------------------|
| Period  | Mid May to Early July, 2022                                                                                                                                                                                                                                                                                                                                                |            |                                          |
| Outline | Pre-monsoon rains of May and Monsoon heavy rains of June in Brahmaputra River basin and Barak River basin brought large-scale floods not only in India but also downstream areas in Bangladesh. In Northeast Bangladesh, it was one of the worst floods in decades. This heavy rainfall also caused several fatal landslides in the mountainous states of northeast India. | Missing    | 33<br>(India)                            |