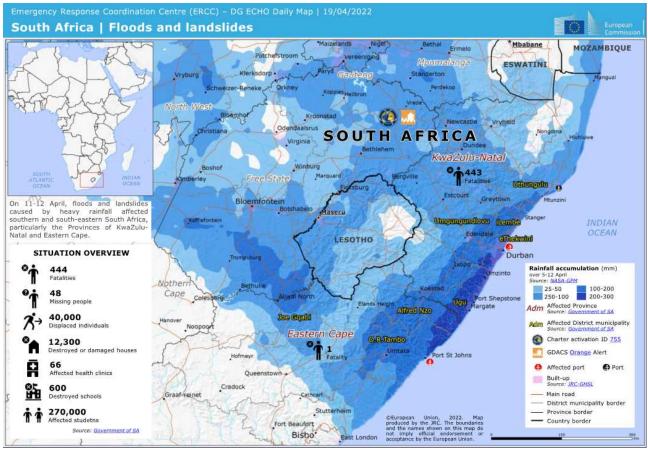

## Floods and Landslides

| Area  | 20  | Republic of South Africa                                                                                                                                                                                                                                        | Death Toll*          | 459 |
|-------|-----|-----------------------------------------------------------------------------------------------------------------------------------------------------------------------------------------------------------------------------------------------------------------|----------------------|-----|
|       | 5a  | KwaZulu-Natal State, North-eastern Eastern Cape State                                                                                                                                                                                                           |                      |     |
| Perio | iod | April 9-12, 2022                                                                                                                                                                                                                                                | Missing <sup>*</sup> | 88  |
| Outli | ine | Torrential rain of area of 200mm/24h hit eTechwini(Durban Metropolitan Area), which caused several rivers overflow and landslides. More than four thousand houses were destroyed. Water and waste water facilities, highways and bridges are severely impacted. |                      |     |