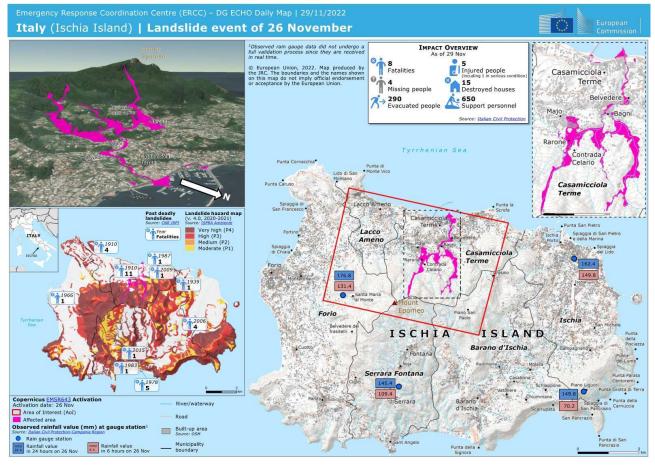

| Italy(Ischia Island) |         | chia Island) LANDSLIDE                                                                                                                                                                             | LANDSLIDE               |    |  |
|----------------------|---------|----------------------------------------------------------------------------------------------------------------------------------------------------------------------------------------------------|-------------------------|----|--|
|                      | Area    | Italian Republic                                                                                                                                                                                   | Death toll <sup>*</sup> | 12 |  |
|                      |         | Ischia Island, Campania Region                                                                                                                                                                     |                         |    |  |
|                      | Period  | November 26, 2022                                                                                                                                                                                  | Missing*                | -  |  |
|                      | Outline | Due to a torrential rainfall of 130-150mm/6hours at Ischia, the volcanic island of Mount Epomeo, a debris flow from the slopes of the mountain crossed the town center and flowed down to the sea. |                         |    |  |