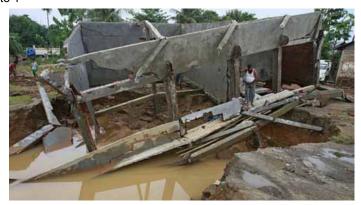

\*Reported on 7 Oct 2014

Photo 1

A man looks at his house that was damaged in flash floods at Krishnai village in Goalpara in Assam. (Source: PTI) - See more at:

http://indianexpress.com/article/india/india-others/meghalaya-cloud-burst-flash-floods-leave-trail-of-devastation-in-assam-districts/#sthash.LjUeqi2J.dpuf

Source http://indianexpress.com/article/india/india-others/meghalaya-cloud-burst-flash-floods-leave-trail-of-devastation-in-assam-districts/