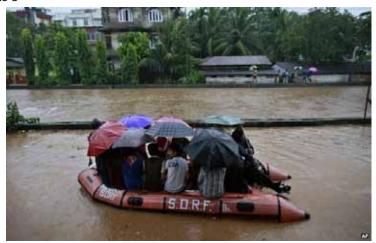

1



A man looks at his house that was damaged in flash floods at Krishnai village in Goalpara in Assam. (Source: PTI) - See more at:

http://indianexpress.com/article/india/india-others/meghalaya-cloud-burst-flash-floods-leave-trail-of-devastation-in-assam-districts/#sthash.LjUeqi2J.dpuf

Source http://indianexpress.com/article/india/india-others/meghalaya-cloud-burst-flash-floods-leave-trail-of-devastation-in-assam-districts/

## Photo 2



A man crosses flood waters at Krishnai village in Goalpara district of northeastern Assam state. In worst-hit district of Goalpara, 90 villages have been submerged under water. (Source: PTI photo)

Source http://indianexpress.com/article/india/india-others/meghalaya-cloud-burst-flash-floods-leave-trail-of-devastation-in-assam-districts/

## Photo 3



Source http://www.bbc.com/news/world-asia-india-29321418