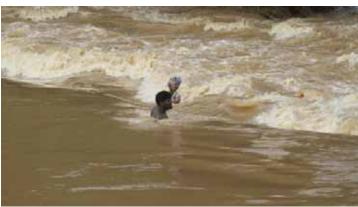

## Photo 2

A man crosses flood waters at Krishnai village in Goalpara district of northeastern Assam state. In worst-hit district of Goalpara, 90 villages have been submerged under water. (Source: PTI photo)

Source http://indianexpress.com/article/india/india-others/meghalaya-cloud-burst-flash-floods-leave-trail-of-devastation-in-assam-districts/